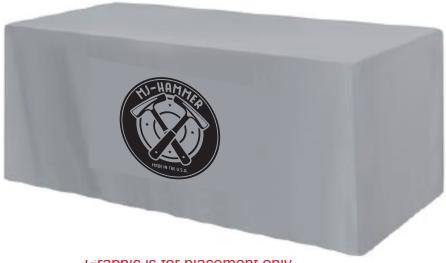

**Order#**: 142928

**Product**: Fitted 4-sided Table Cover-6 Foot Table: Gray

Item #: 1118-306462

**Imprint Method:** Screen Print on the Front: Black

Actual Imprint Size: 22"W x 22"H

10% of Actual Size of Imprint Dotted Lines Do Not Print

Note: the product color may appear differently on your screen in comparison to the actual product

Graphic is for placement only Not to scale