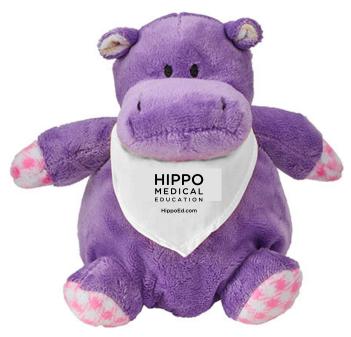

Order#: 142901 Product: Hippo Stuffed Animal: Whie Bandana Item #: 1098-315699 Imprint Method: Screen Print on the Front: Black Actual Imprint Size: 1.75"W x 1.42"H

eProof

Actual Size of Imprint Dotted Lines Do Not Print

Graphic is for placement only Not to scale