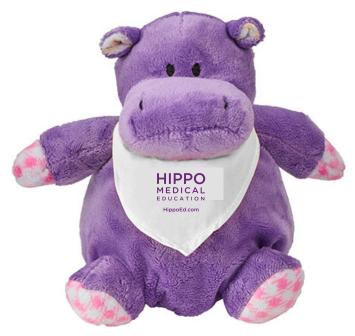

Order#: 142901 Product: Hippo Stuffed Animal: Whie Bandana Item #: 1098-315699 Imprint Method: Screen Print on the Front: Purple 259 Actual Imprint Size: 1.75"W x 1.42"H

eProof

Actual Size of Imprint Dotted Lines Do Not Print

Graphic is for placement only Not to scale