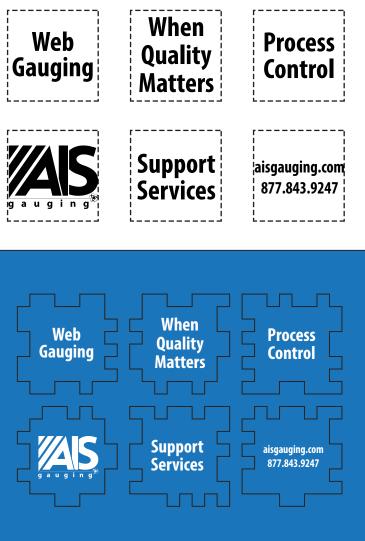

Order#:142900Product:Foam Puzzle Cube: BlueItem #:1064-100591Imprint Method:Pad Print on the All Six Sides: WhiteActual Imprint Size:Various on each pice (0.93" max)

eProof

## Actual Size of Imprint Dotted Lines Do Not Print

Note: The image below is an updated layout template directly from our manufacturer. I have updated the layout based on the drawing you sent me.