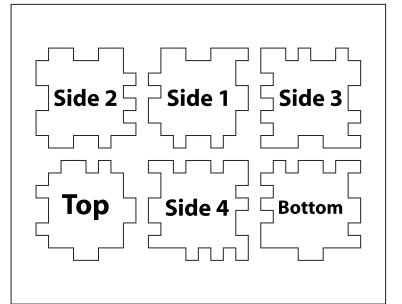

Order#:142900Product:Foam Puzzle Cube: BlueItem #:1064-100591Imprint Method:Pad Print on the All Six Sides: WhiteActual Imprint Size:Various on each pice (0.93" max)

eProof

## Actual Size of Imprint Dotted Lines Do Not Print

Note: The image below is an updated layout template directly from our manufacturer. I have updated the layout based on the drawing you sent me.