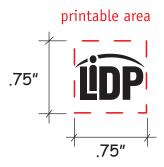

Order#: 142835

Product: Wooden Soccer Ball Puzzle - Blue

Item #: 1364-308101

Imprint Method: (Laser Engraved on the Puzzle Piece.)

Actual Imprint Size: .75 x .75