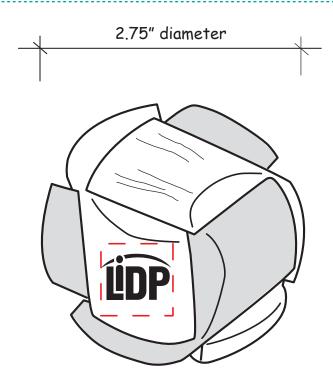

Order#: 142835

Product: Wooden Soccer Ball Puzzle - Blue

Item #: 1364-308101

Imprint Method: (Laser Engraved on the Puzzle Piece.)

Actual Imprint Size: .75 x .75