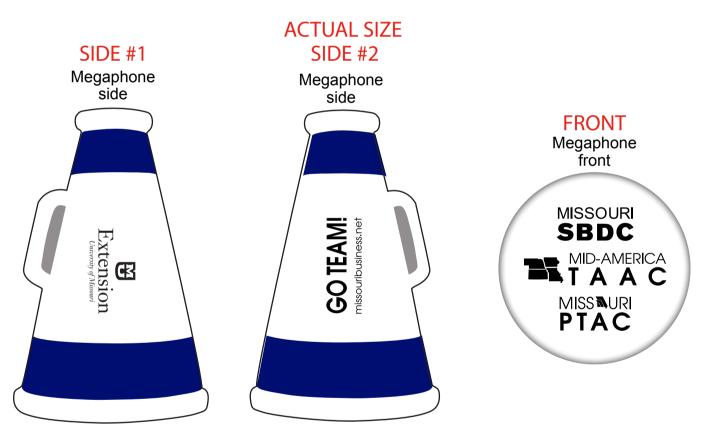

## Order#: 142330 Product: Megaphone Stress Reliever Item #: 1008-307267 Imprint Method: Screen Print, Side 1, Side 2, Front: Black Actual Imprint Size: 0.88"W x 0.5"H (Side 1), 1"W x 0.36"H (Side 2), 1.5"W x 1.3"H (Front)

eProof

REVISED

PLEASE NOTE: LOGO(S) ARE SHOWN AT MAX IMPRINT