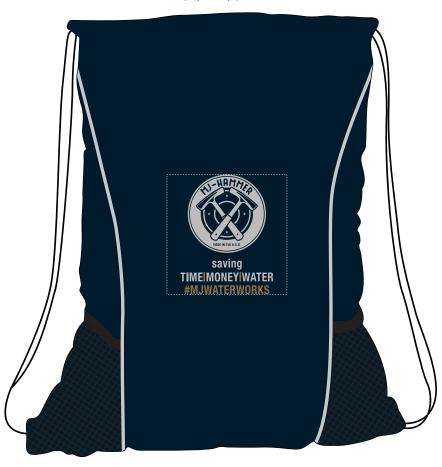

Order#:142784Product:Sportsman String-A-Sling Backpack: NavyItem #:1097-301883Imprint Method:Screen Print on the Front: Cool Gray 4, Metallic Gold 874Actual Imprint Size:3.88"W x 5"H

Item shown @ 25% of actual size Dotted Box represents the imprint area. It does not physically print on the tiem