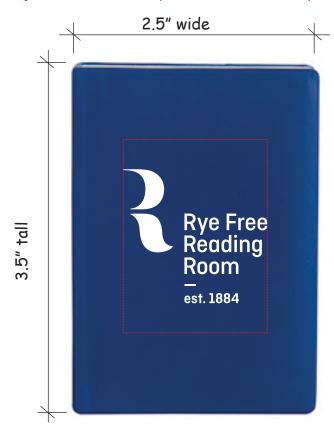

Order#: 142662

**Product:** Book Shaped Stress Reliever: Blue

Item #: 1364-307927

Imprint Method: Screen Print on the Front: White

Actual Imprint Size: 1.5"W x 1.4"H

Note: the product color may appear differently on your screen in comparison to the actual product

Actual Size of Imprint
Dotted Lines Do Not Print