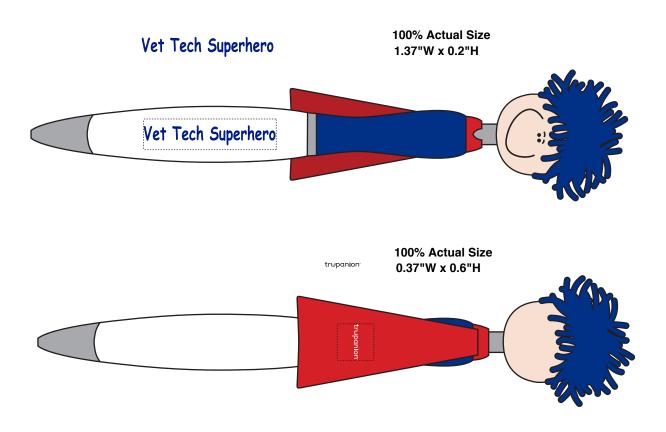

Order#: 142575

**Product:** Mop Topper Superhero Pen: Blue with White

Item #: 1097-314256

Imprint Method: Pad Print on the Barrel: Reflex Blue; Pad Print on the Cape: White

Actual Imprint Size: See Below for Imprint Sizes

## \*\*dotted lines represent the imprint area and do not print\*\*