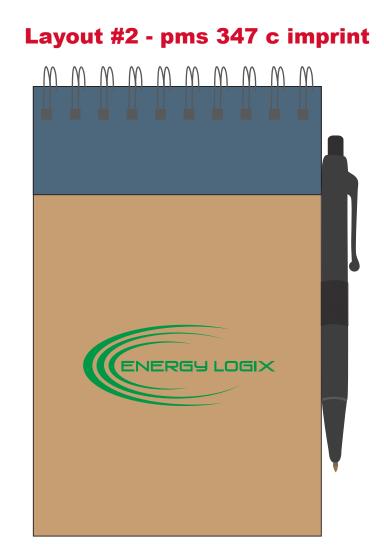

Order#142565Product:Pocket-Eco Note Keeper: BlueItem#:1097-300061Imprint Method:Silkscreen on the Front: Pleas ese the notes below regarding the imprint colorActual Imprint Size:2"W x 0.84"H

Lime Green 375 imprint will not show up well on natural surface. We suggest the Medium Green 347 as a more visbile imprint color. Please advise.