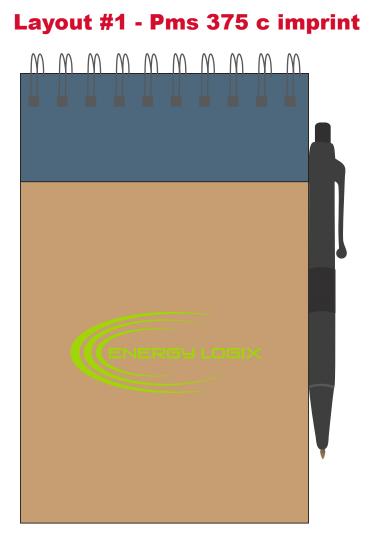

Order#142565Product:Pocket-Eco Note Keeper: BlueItem#:1097-300061Imprint Method:Silkscreen on the Front: Pleas ese the notes below regarding the imprint colorActual Imprint Size:2"W x 0.84"H

Lime Green 375 imprint will not show up well on natural surface. We suggest the Medium Green 347 as a more visbile imprint color. Please advise.