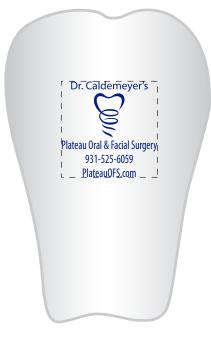

Order#: 142541 Product: Tooth Stress Reliever Item #: 1348-315287 Imprint Method: Pad Print on the Side One: Reflex Blue Actual Imprint Size: 1"W x 1"H

eProof

Pkease note: The dotted box around your artwork represents the maximum space that we have to print on this item. The way your artwork was set up previously, it maxed out the imprint space. So, in order to add the phone # and website address that you are requesting, I had to take the "Plateau Oral & Facial Surgery" and make it smaller and put it all on one line.