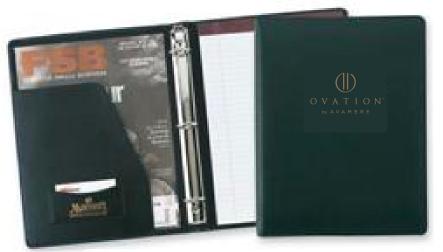

eProof

Order#: 142503 Product: Leather Three Ring Binder Item #: 1041-100567 Imprint Method: Foil Stamp on the Front Cover: Metallic Gold Actual Imprint Size: 2.85"W x 1.6"H

Actual Size of Imprint Dotted Lines Do Not Print Note: the product color may appear differently on your screen in comparison to the actual product

It is imperative that you view your e-proof and submit your approval and/or changes promptly to maintain your anticipated delivery date.

Please keep in mind that this virtual proof is not a printed sample of your artwork on our product. The size and placement of the artwork may vary from this proof when actually printed on the product. Carefully review the attached proof for verification of copy & layout.