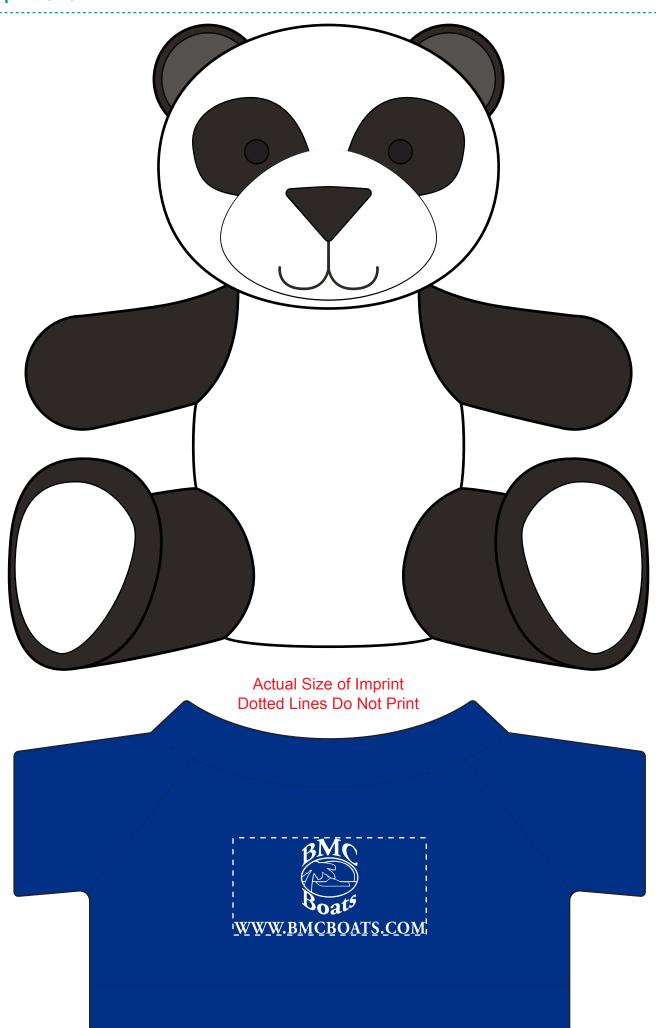

**Order#**: 142348

Product: Plush Panda with T-Shirt: Reflex Blue T Shirt

**Item #**: 1097-318330

**Imprint Method**: Silkscreen on the Front: White Imprint

Actual Imprint Size: 2"W x 1"H

PLEASE NOTE: THE IMPRINT AREA ON THIS ITEM IS SMALL. BECAUSE OF HOW SMALL YOUR LOGO WILL PRINT, THERE MAY BE SOME FILL-IN/LOSS OF DETAIL