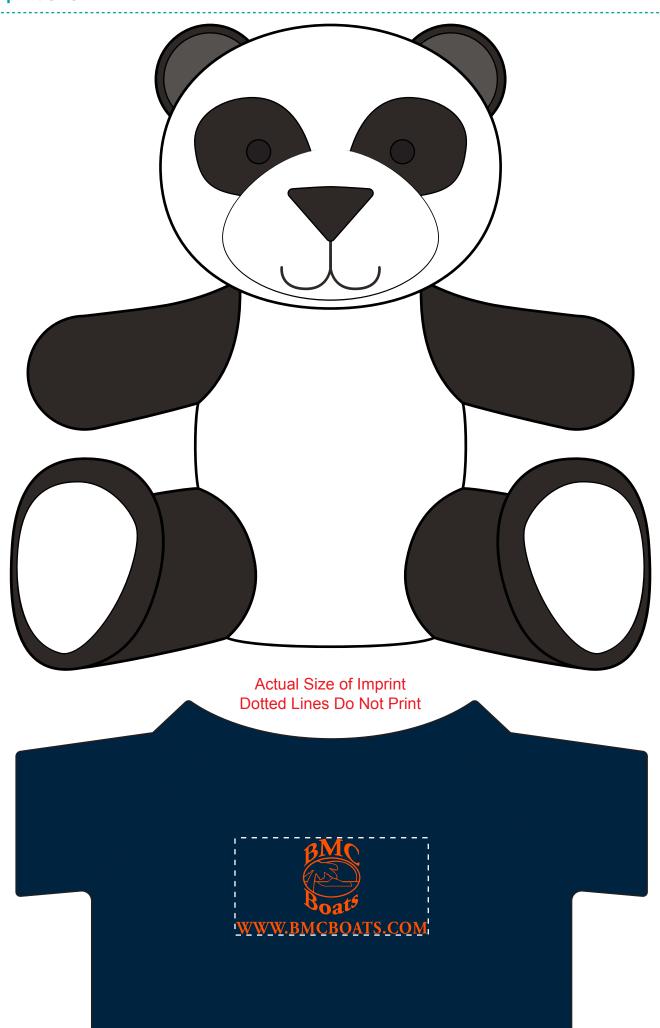

**Order#**: 142348

Product: Plush Panda with T-Shirt: NavyT Shirt

**Item #**: 1097-318330

Imprint Method: Silkscreen on the Front: Orange 021

Actual Imprint Size: 2"W x 1"H

PLEASE NOTE: THE IMPRINT AREA ON THIS ITEM IS SMALL. BECAUSE OF HOW SMALL YOUR LOGO WILL PRINT, THERE MAY BE SOME FILL-IN/LOSS OF DETAIL

\*\*\*IMPORTANT INFORMATION\*\*\* (PLEASE READ)
Please proof carefully for spelling errors, omissions, and layout accuracy. It is your responsibility to correct any errors. Garrett Specialties assumes no responsibility for errors after a proof has been authorized to print. Please note changes or revisions to your proof from your original instructions may cause revision in your ship date. Delays in paper proof approval also may require a change in your schedule ship dates. Occasionally, some fax machines may distort the image. Please pay close attention to numbers.