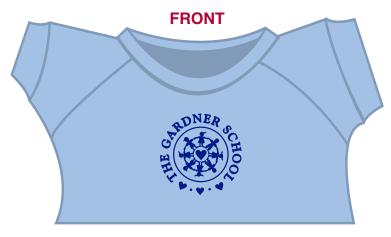

Order#: 142374

**Product:** Tropical Flavor Bear Chocolate: Light blue T Shirt

Item #: 1039-308584

Imprint Method: Screen Print on the Shirt (Center): Reflex Blue

Actual Imprint Size: 1"W x 1"H

Actual Size of Imprint
Dotted Lines Do Not Print

Note: the product color may appear differently on your screen in comparison to the actual product

T SHIRT SHOWN AT @ 85% OF ACTUAL SIZE

NOTE: THIS LOGO WILL WORK BETTER. SOME
OF THE SMALL DETAILS IN THE MDIDLE OF
THE LOGO MIGHT STILL BLEED TOGETHER AND FILL IN

Graphic is for placement only Not to scale