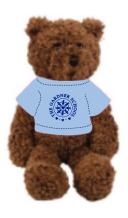

Order#: 142374

**Product:** Tropical Flavor Bear Chocolate: Light blue T Shirt

Item #: 1039-308584

Imprint Method: Screen Print on the Shirt (Center): Reflex Blue

Actual Imprint Size: 1"W x 1"H

Actual Size of Imprint
Dotted Lines Do Not Print

Graphic is for placement only Not to scale