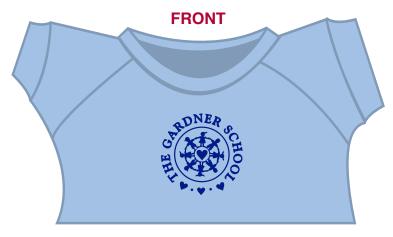

Order#: 142356

**Product:** Tropical Flavor Bear Chocolate: Light blue T Shirt

Item #: 1039-308584

Imprint Method: Screen Print on the Shirt (Center): Reflex Blue

Actual Imprint Size: 1"W x 1"H

Actual Size of Imprint
Dotted Lines Do Not Print

Note: the product color may appear differently on your screen in comparison to the actual product

T SHIRT SHOWN AT @ 85% OF ACTUAL SIZE

NOTE: THIS LOGO WILL WORK BETTER. SOME
OF THE SMALL DETAILS IN THE MDIDLE OF
THE LOGO MIGHT STILL BLEED TOGETHER AND FILL IN

Graphic is for placement only Not to scale