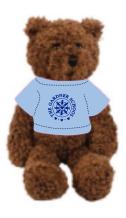

Order#: 142356

**Product:** Tropical Flavor Bear Chocolate: Light blue T Shirt

Item #: 1039-308584

Imprint Method: Screen Print on the Shirt (Center): Reflex Blue

Actual Imprint Size: 1"W x 1"H

Actual Size of Imprint
Dotted Lines Do Not Print

Note: the product color may appear differently on your screen in comparison to the actual product

T SHIRT SHOWN AT @ 85% OF ACTUAL SIZE

NOTE: THIS LOGO WILL WORK BETTER. SOME
OF THE SMALL DETAILS IN THE MDIDLE OF
THE LOGO MIGHT STILL BLEED TOGETHER AND FILL IN

Graphic is for placement only Not to scale