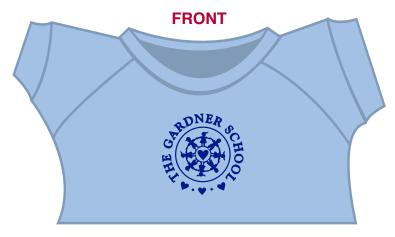

Order#: 142346

Product: Tropical Flavor Bear Chocolate: Light blue T Shirt

Item #: 1039-308584

Imprint Method: Screen Print on the Shirt (Center): Reflex Blue

Actual Imprint Size: 1"W x 1"H

Actual Size of Imprint **Dotted Lines Do Not Print** 

Note: the product color may appear differently on your screen in comparison to the actual product

T SHIRT SHOWN AT @ 85% OF ACTUAL SIZE

NOTE: THIS LOGO WILL WORK BETTER. SOME OF THE SMALL DETAILS IN THE MDIDLE OF THE LOGO MIGHT STILL BLEED TOGETHER AND FILL IN

Graphic is for placement only Not to scale