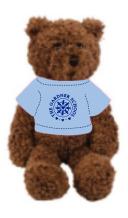

Order#: 142346

Product: Tropical Flavor Bear Chocolate: Light blue T Shirt

Item #: 1039-308584

Imprint Method: Screen Print on the Shirt (Center): Reflex Blue

Actual Imprint Size: 1"W x 1"H

Actual Size of Imprint **Dotted Lines Do Not Print** 

Graphic is for placement only Not to scale