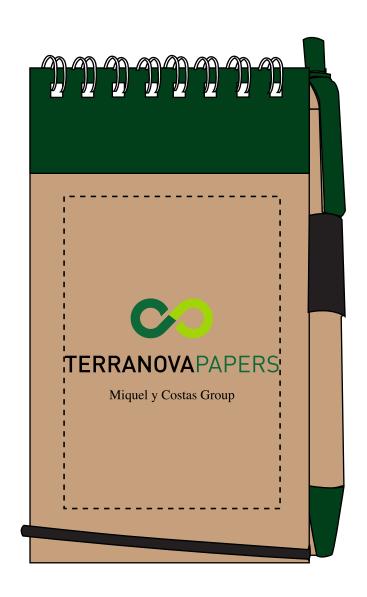

**Order#**: 142126

**Product**: Think Green Recycled Notepad and Pen: Green

**Item #**: 1008-305150

Imprint Method: Pad Print on the Front: Black, Dark Green 349, Light Green 375

Actual Imprint Size: 2.2"W x 1"H