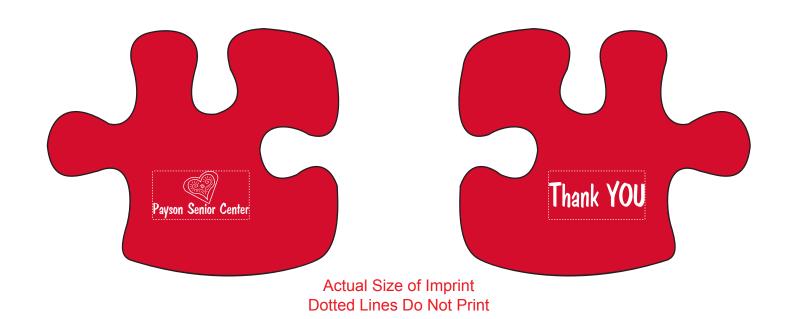

**Order#**: 142119

Product: Puzzle Piece Stress Reliever: Red

**Item #**: 1348-316100

Imprint Method: Pad Print on the Front & Back: White

Actual Imprint Size: 1"Wide Logo