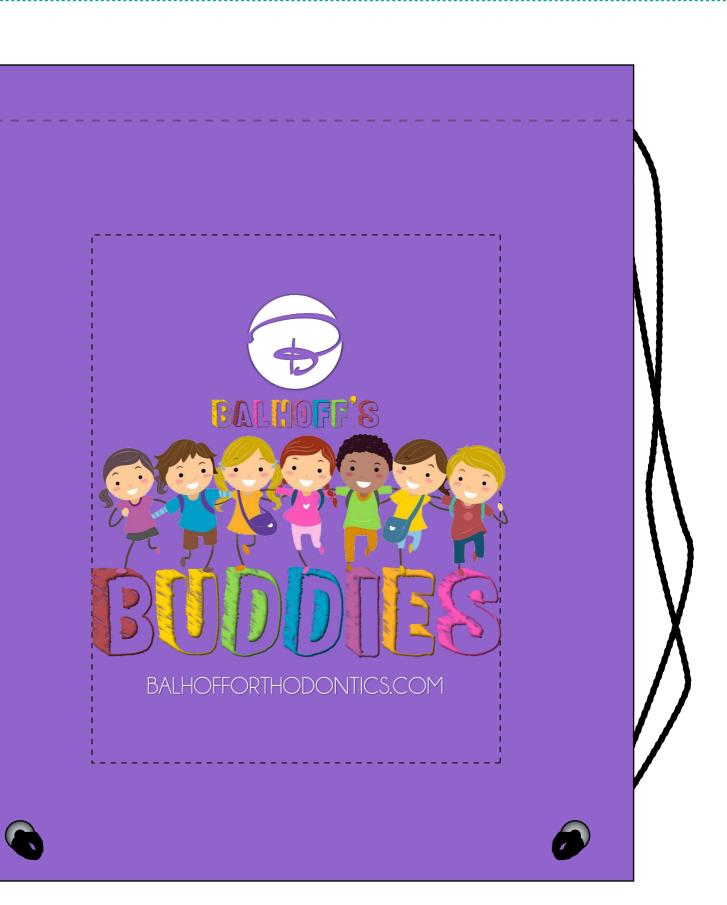

Order#: 142116-Q Product: Non-Woven Drawstring Cinch Up Backpack: Navy & Purple Item #: 1348-315878 Imprint Method: 4 Color Process on the Front Actual Imprint Size: 8.5"Wide

eProof