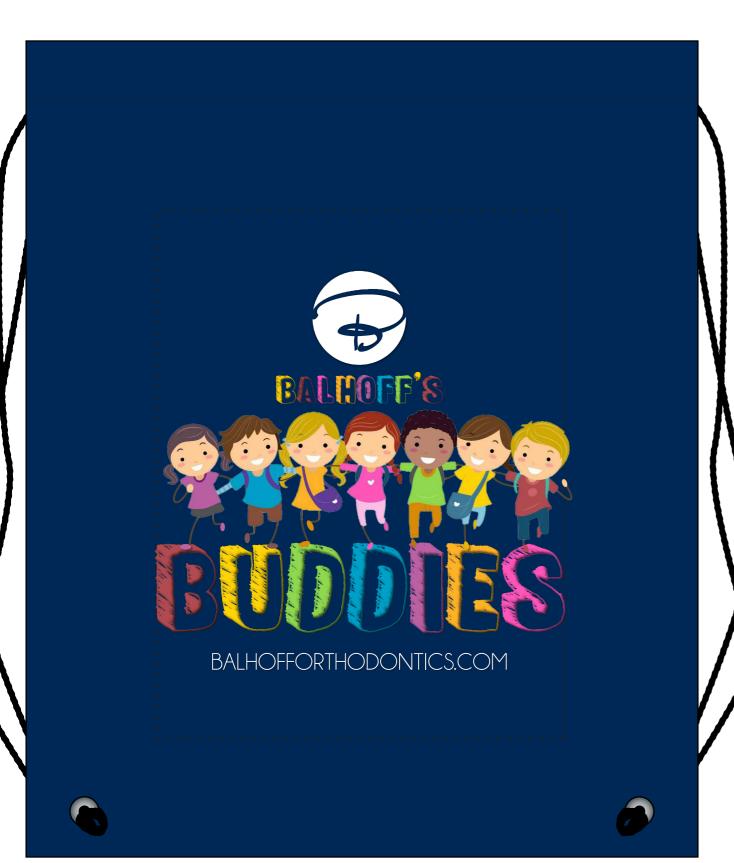

Order#: 142116-Q Product: Non-Woven Drawstring Cinch Up Backpack: Navy & Purple Item #: 1348-315878 Imprint Method: 4 Color Process on the Front Actual Imprint Size: 8.5"Wide

eProof