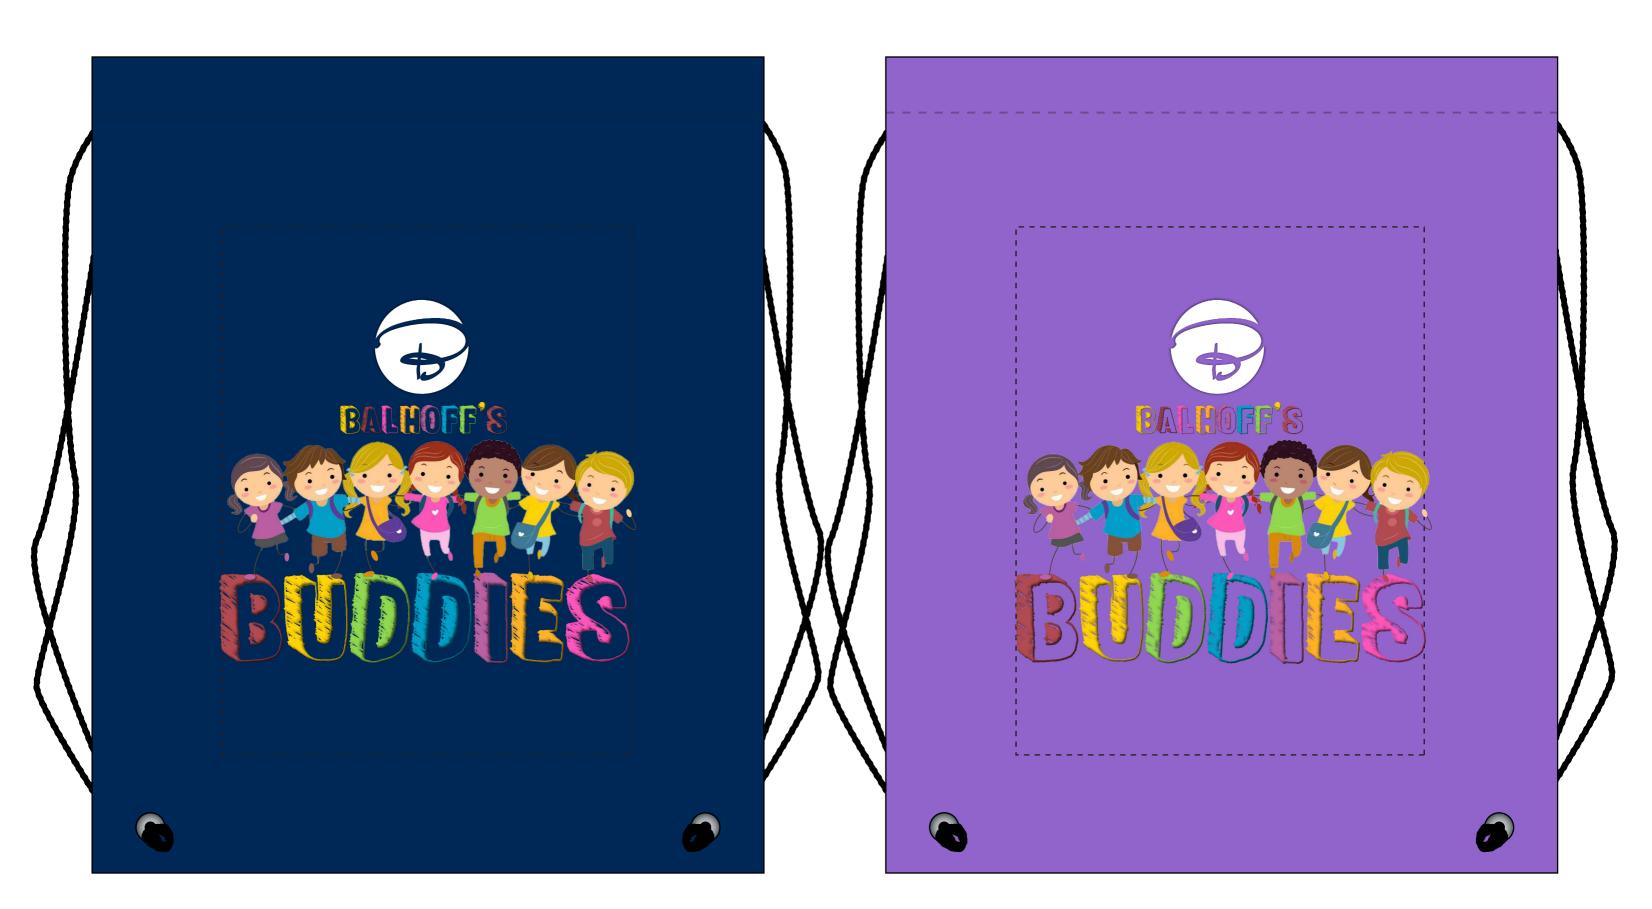

REVISED 3

**eProof** 

**Order#**: 142116-Q

**Product**: Non-Woven Drawstring Cinch Up Backpack: Navy & Purple

**Item #**: 1348-315878

Imprint Method: 4 Color Process on the Front

**Actual Imprint Size**: 8.5"W x 6.18"H