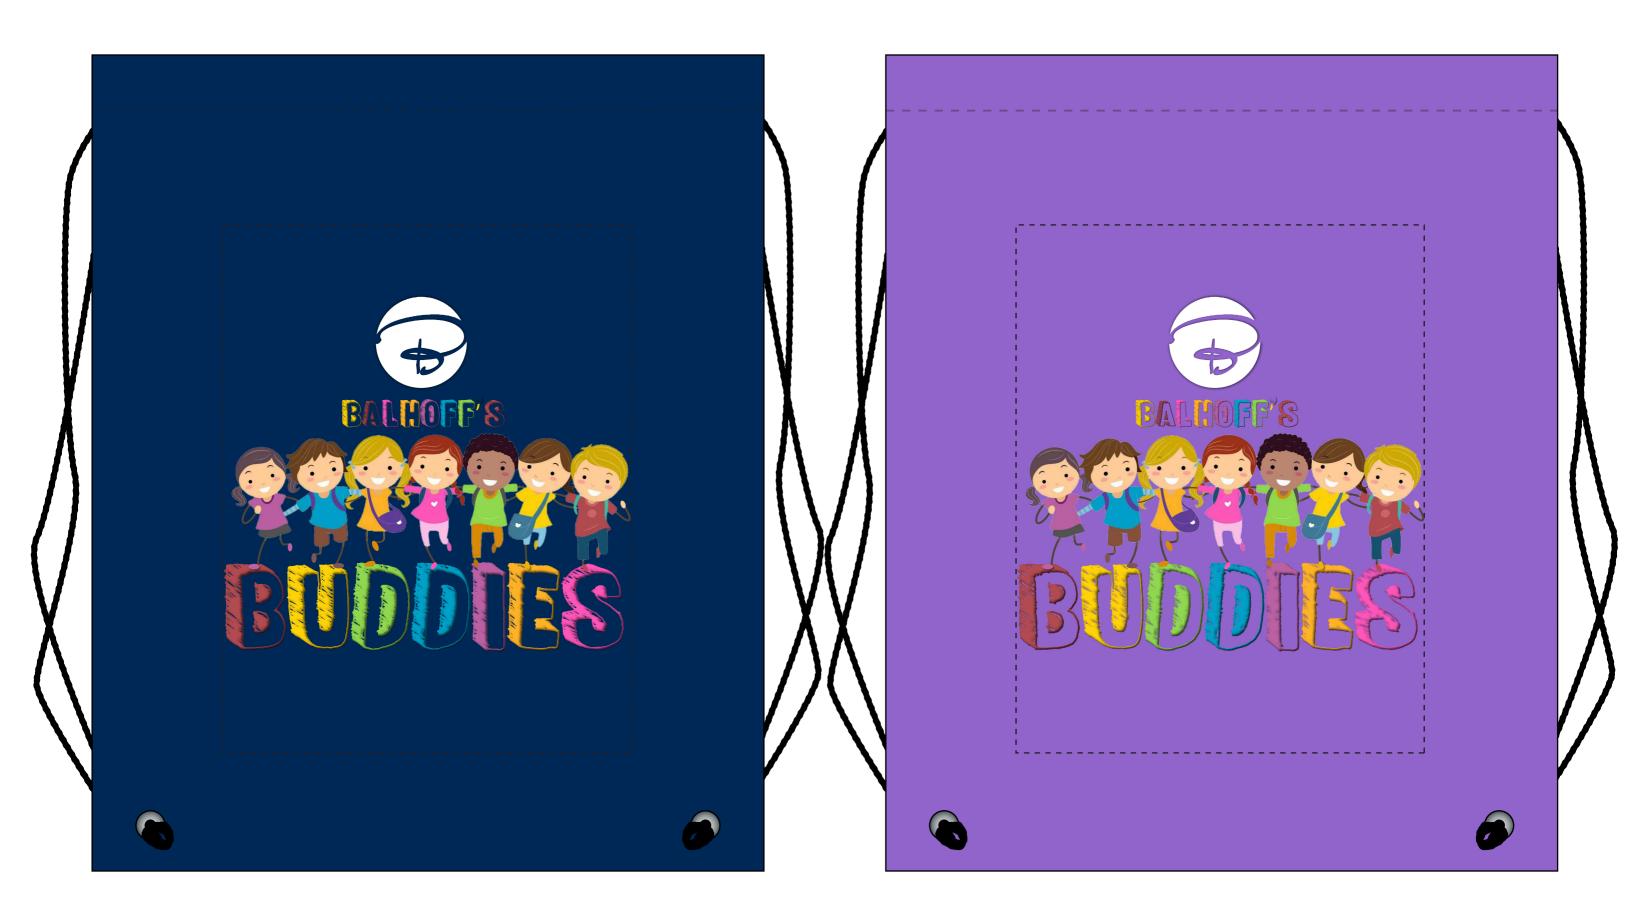

REVISED 2

**eProof** 

**Order#**: 142116-Q

**Product**: Non-Woven Drawstring Cinch Up Backpack: Navy & Purple

**Item #**: 1348-315878

Imprint Method: 4 Color Process on the Front

**Actual Imprint Size**: 8.5"W x 6.18"H