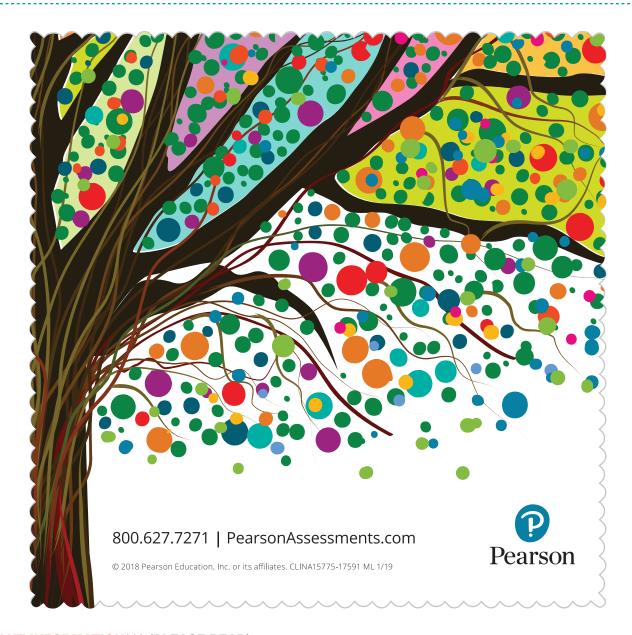

## PLEASE NOTE:

A CLAIM CAN NOT BE FILED IF THE IMPRINT SCRATCHES ANY SURFACES. PLEASE USE NON-IMPRINTED SIDE TO CLEAN GLASSES.

**Order#**: 142109

**Product**: Premium Microfiber Cloth

Item #: 1008-314575

Imprint Method: Full Color on the Side

Actual Imprint Size: 6"W x 6"H

\*\* PLEASE NOTE - SMALL TEXT WILL PRINT VERY SMALL AND MAY START TO FILL IN AT THIS SMALL OF A SIZE BUT WILL BE SOME WHAT LEGIBLE \*\*