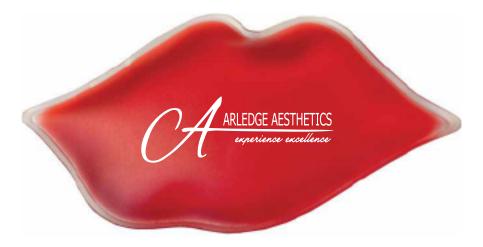

Order#: 142082

**Product**: Lips Chill Patch Item #: 1364-308223

Imprint Method: Screen Print on the Front: White

Actual Imprint Size: 2"W x 0.69"H