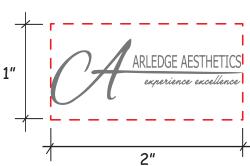

Order#: 142082

**Product**: Lips Chill Patch Item #: 1364-308223

Imprint Method: Screen Print on the Front: White

Actual Imprint Size: 2"W x 0.69"H