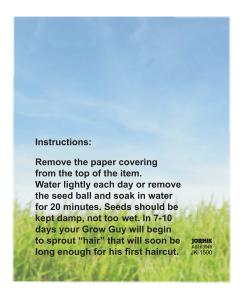

Order#: 142064

**Product:** Seed Sensations Grow Guy

Item #: 1280-312983

Imprint Method: Screen Print on the On Chest: Black, Metallic Silver 877, PMS 583U

Actual Imprint Size: 0.768"W X 0.64"H

Note: Red box indicates imprint area and will not print.