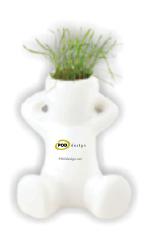

Order#: 142064

**Product:** Seed Sensations Grow Guy

Item #: 1280-312983

Imprint Method: Screen Print on the On Chest: Black, Metallic Silver 877, PMS 583U

Actual Imprint Size: 0.768"W X 0.64"H

Note: Red box indicates imprint area and will not print.

## **Artwork Size** 0.768"W X 0.64"H

Graphic is for placement only not to scale