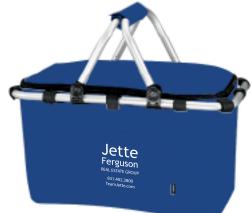

Order#:142059Product:Koozie Picnic Basket: Royal blueItem #:1086-105209Imprint Method:Screen Print on the Front: WhiteActual Imprint Size:3.15"W x 3.5"H