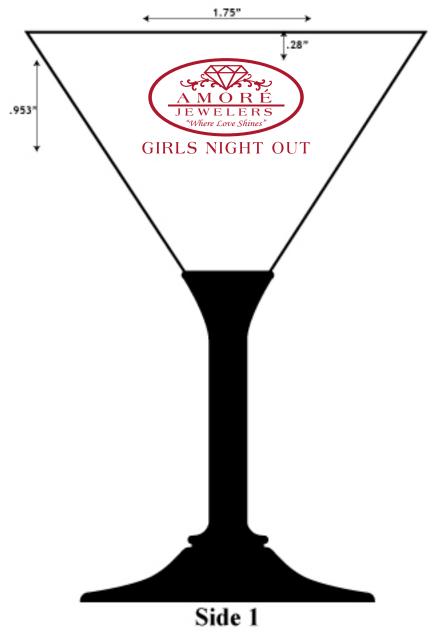

Order#: 141971

Product: Standard Stem Acrylic Martini Glass - 7oz: Black

**Item #**: 1422-317315

Imprint Method: Screen Print on the Side 1: Crimson 187

Actual Imprint Size: 1.75"W x 1"H