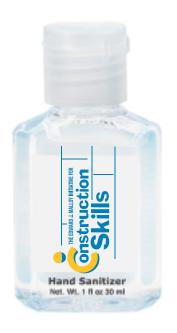

## **OPTION 1**

Actual Size of Imprint
Dotted Lines Do Not Print

**Order#**: 141969

**Product:** Hand Sanitizer - 1 Ounce

**Item #**: 1010-313882

Imprint Method: 4 Color Process on the Front

Actual Imprint Size: 1"Wide logo

PLEASE NOTE: the item from your previous order is a different product from another manufacturer. That previous hand sanitizer allowed for a slightly larger imprint area. Although I have updated the artwork to print vertical,y please be advised that the issue with the text being too small still exists. I still recommend Option 2.