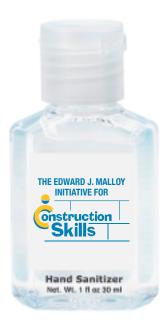

## **OPTION 2**

Actual Size of Imprint
Dotted Lines Do Not Print

**Order#**: 141969

**Product:** Hand Sanitizer - 1 Ounce

**Item #**: 1010-313882

Imprint Method: 4 Color Process on the Front

Actual Imprint Size: 1"Wide logo

PLEASE NOTE: the item from your previous order is a different product from another manufacturer. That previous hand sanitizer allowed for a slightly larger imprint area. Although I have updated the artwork to print vertical,y please be advised that the issue with the text being too small still exists. I still recommend Option 2.