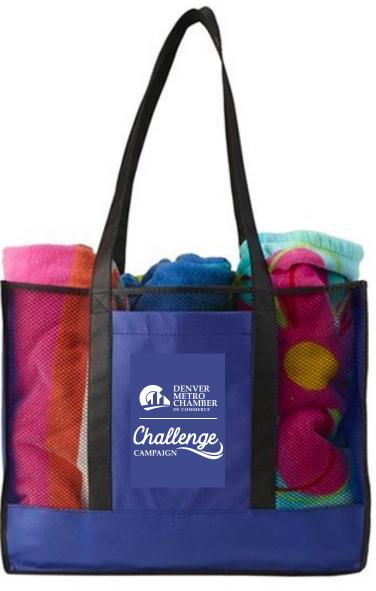

Order#: 141923-Q

**Product:** Havasu Non-Woven Beach Tote: Royal Blue

Item #: 1098-314987

Imprint Method: Full Color Heat Transfer on the Front

Actual Imprint Size: 4"W x 3.3"H