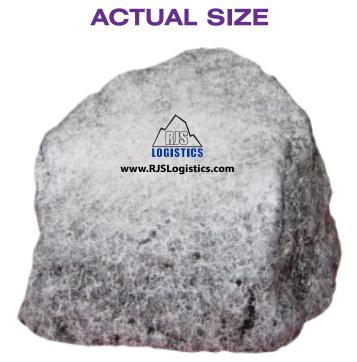

Order#:141889Product:Granite Rock Stress BallItem #:1008-304836Imprint Method:Pad Print on the Front (Alternate Imprint Area): Black, Blue 286Actual Imprint Size:1.2"W x 0.64"H

PLEASE NOTE: LOGO(S) ARE SHOWN AT MAX IMPRINT SIZE I had to make the logo slightly smaller in order to allow more space between the logo and text