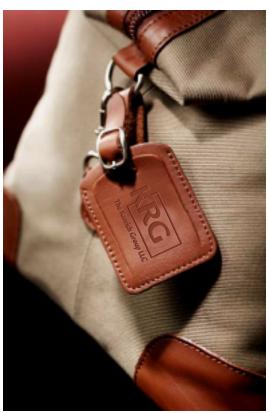

Order#:141853-QProduct:Cutter & Buck® Weekender DuffelItem #:1067-301947Imprint Method:(Debossed on the Strap (Left Center on Front)Actual Imprint Size:1.5"W × 0.75"H

Please note: We received a couple of notes from our manufacturer regarding the art for your order: