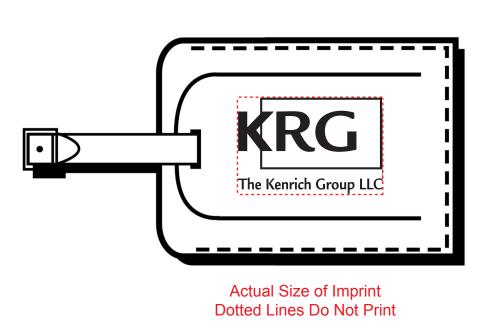

Order#:141853-QProduct:Cutter & Buck® Weekender DuffelItem #:1067-301947Imprint Method:(Debossed on the Strap (Left Center on Front)Actual Imprint Size:1.5"W × 0.75"H

Please note: We received a couple of notes from our manufacturer regarding the art for your order:

1. They do not imprint on the shoulder strap (as shown on your original proof).

2. The text under "KRG" fell below their print standard and would not be legible if left as-is. For this reason, I moved it out of the so that it could be enlarged to their minimum standard.