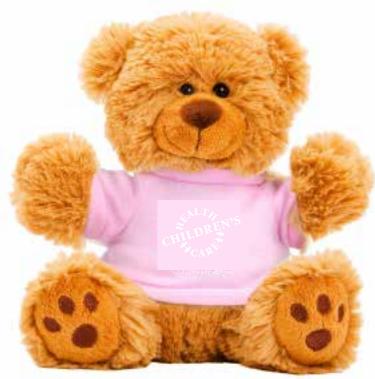

**Order#:** 141850 **Product:** Cuddly Plush Teddy Bear - Royal or Pink T Shirt **Item #:** 1016-309497 Imprint Method: T-SHIRT COLORS: (250) Pink, (250) Navy Blue, (250) Lime Green and (250) Red - Screen Print - White Actual Imprint Size: 1.5"W x 0.93"H

100% of actual size

Image Not To Size For Reference Only