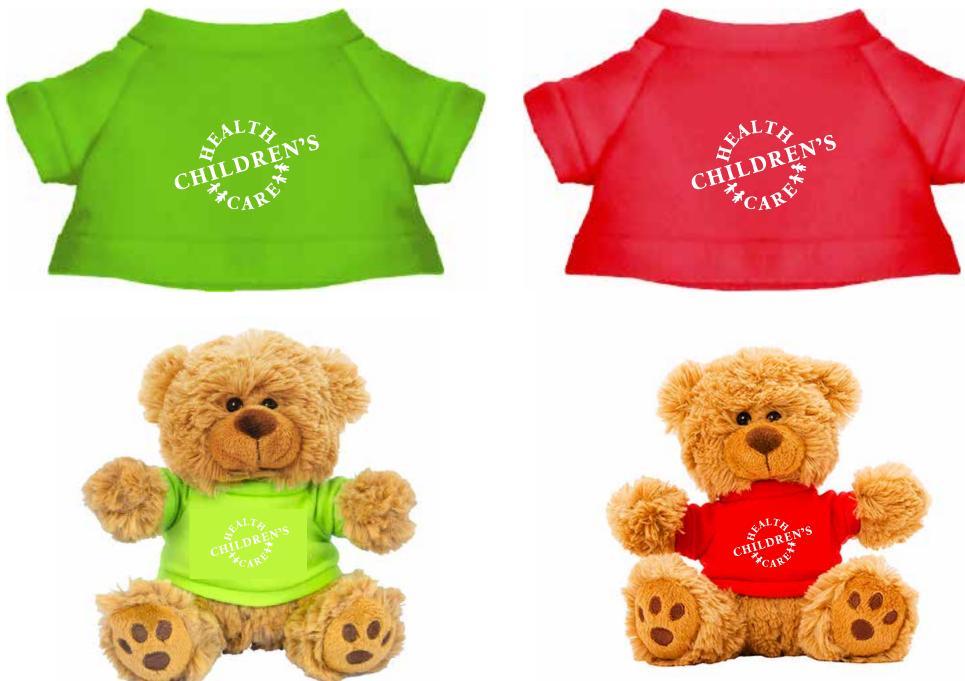

**Order#:** 141850 **Product:** Cuddly Plush Teddy Bear - Royal or Pink T Shirt **Item #:** 1016-309497 Imprint Method: T-SHIRT COLORS: (250) Pink, (250) Navy Blue, (250) Lime Green and (250) Red - Screen Print - White Actual Imprint Size: 1.5"W x 0.93"H

100% of actual size

Image Not To Size For Reference Only