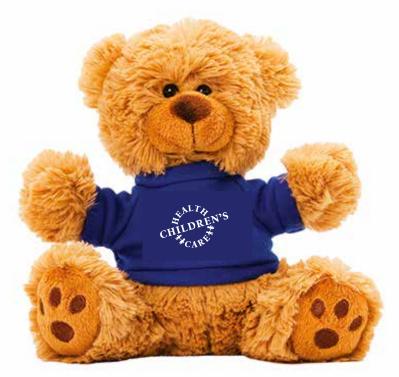

**Order#:** 141850 **Product:** Cuddly Plush Teddy Bear - Royal or Pink T Shirt **Item #:** 1016-309497 Imprint Method: T-SHIRT COLORS: (250) Pink, (250) Navy Blue, (250) Lime Green and (250) Red - Screen Print - White Actual Imprint Size: 1.5"W x 0.93"H

100% of actual size

Image Not To Size For Reference Only