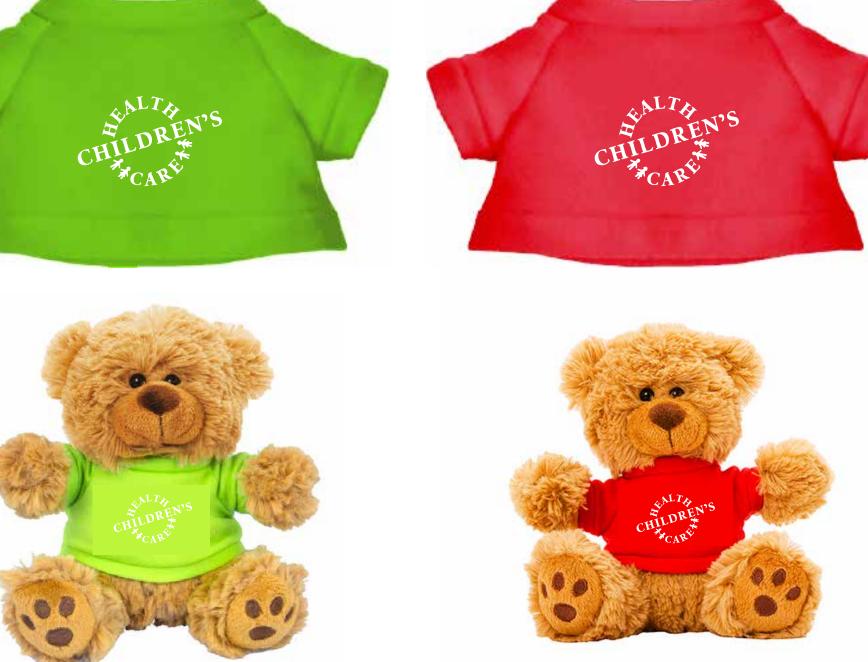

**Order#:** 141850 **Product:** Cuddly Plush Teddy Bear - Royal or Pink T Shirt **Item #:** 1016-309497 Imprint Method: T-SHIRT COLORS: (250) Pink, (250) Navy Blue, (250) Lime Green and (250) Red - Screen Print - White Actual Imprint Size: 1.5"W x 0.93"H

100% of actual size

Image Not To Size For Reference Only