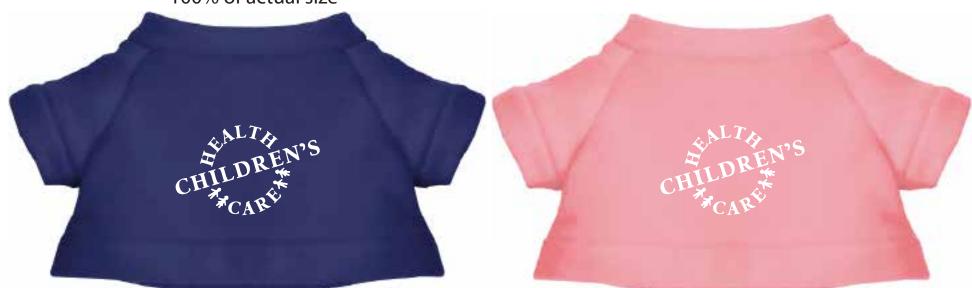

**Order#:** 141850 **Product:** Cuddly Plush Teddy Bear - Royal or Pink T Shirt **Item #:** 1016-309497 Imprint Method: T-SHIRT COLORS: (250) Pink, (250) Navy Blue, (250) Lime Green and (250) Red - Screen Print - White Actual Imprint Size: 1.5"W x 0.93"H

100% of actual size

Image Not To Size For Reference Only