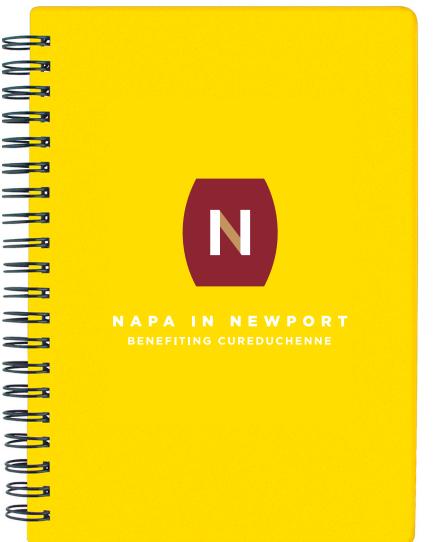

Order#: 141798-Q Product: Pocket Buddy Notebook-5" x 7": Yellow Item #: 1087-104191 Imprint Method: Screen Print on the Front: Beige 465, White, Maroon 202 Actual Imprint Size: 3"W x 2.12"H

Note: White text might be hard to read on the yellow notebook

> Actual Size of Imprint Dotted Lines Do Not Print