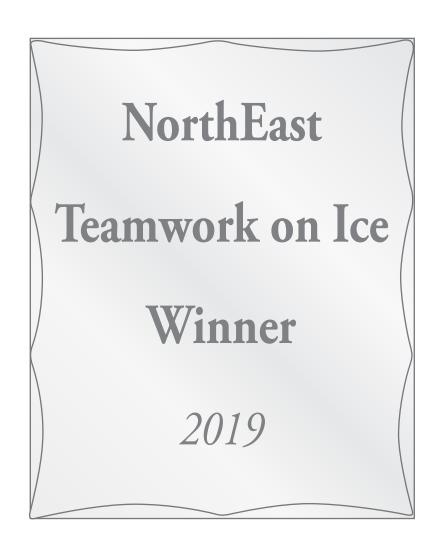

**Order#**: 141759

**Product:** Scalloped Acrylic Paperweight Award - 4" x 5" x 1" (Laser Engraved)

Item #: 1016-310165 Imprint Method: Laser Engraved Actual Imprint Size: 3.5"W x 3.61"H