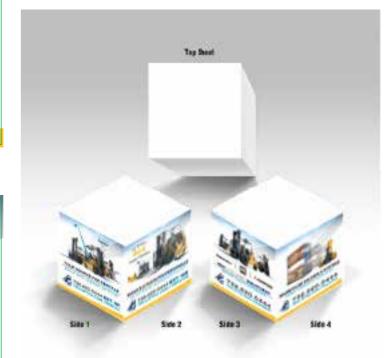

Order#: 141638-Q Product: dhesive Cubes Item #: 1090-304593 Imprint Method: 4 Color Process on the 1-4 Sides Actual Imprint Size: 3"W x 3"H on each side

Cube Side (Shown with Full Bleed)

WAREHOUSE RACKING & SYSTEMS DESIGN | DISMANTLE | INSTALLATION