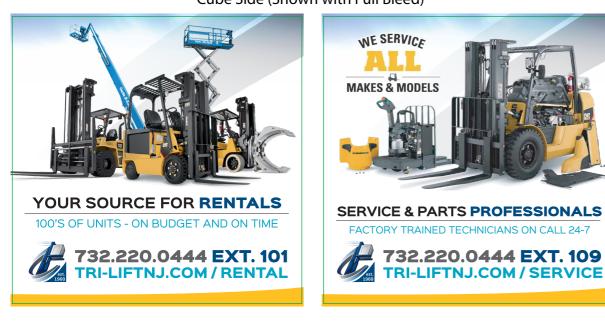

Order#: 141638-Q Product: dhesive Cubes Item #: 1090-304593 Imprint Method: 4 Color Process on the 1-4 Sides Actual Imprint Size: 3"W x 3"H on each side

Cube Side (Shown with Full Bleed)

WAREHOUSE RACKING & SYSTEMS DESIGN | DISMANTLE | INSTALLATION