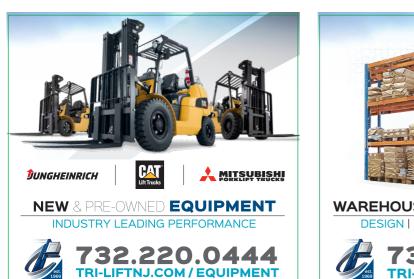

Order#: 141638-Q Product: dhesive Cubes Item #: 1090-304593 Imprint Method: 4 Color Process on the 1-4 Sides Actual Imprint Size: 3"W x 3"H on each side

Cube Side (Shown with Full Bleed)

WAREHOUSE RACKING & SYSTEMS DESIGN | DISMANTLE | INSTALLATION