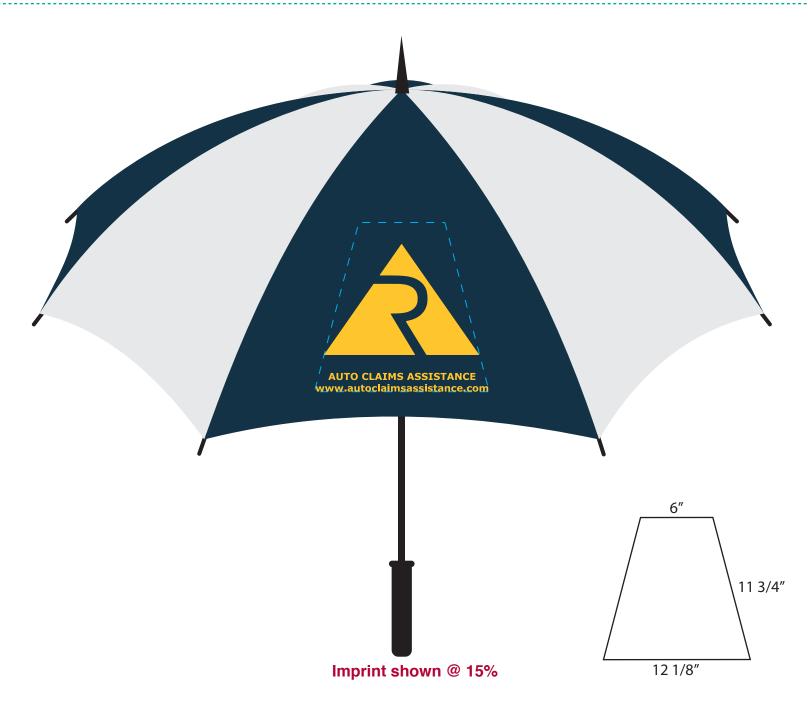

Order#: 141624

Product: 62" Sportsmaster Oversize Golf Umbrella: Navy/White

**Item #**: 1039-101115

Imprint Method: Screen Print on the First Panel: Atheltic Gold 123

Actual Imprint Size: 12"W x 10.25"H

\*\*\*IMPORTANT INFORMATION\*\*\* (PLEASE READ)
Please proof carefully for spelling errors, omissions, and layout accuracy. It is your responsibility to correct any errors. Garrett Specialties assumes no responsibility for errors after a proof has been authorized to print. Please note changes or revisions to your proof from your original instructions may cause revision in your ship date. Delays in paper proof approval also may require a change in your schedule ship dates. Occasionally, some fax machines may distort the image. Please pay