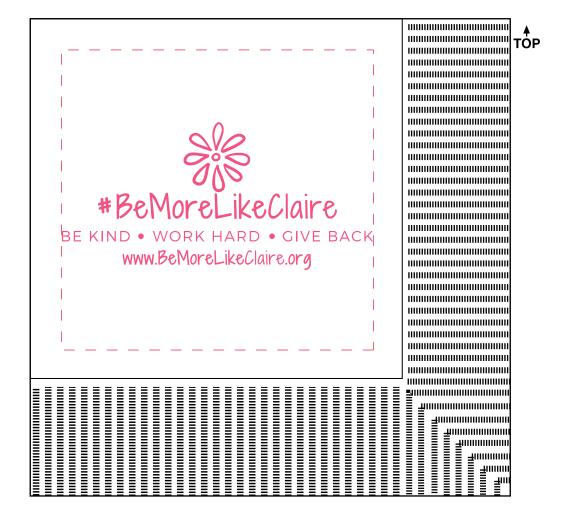

## **OPTION 1- PMS 213 PINK**

PLEASE READ: OUR MANUFACTURER HAS NOTED THAT THEY CANNOT
PRINT YOUR ARTWORK IN TWO-COLORS AS IT WAS SENT. WITH THE
SCREEN PRINT IMPRINT METHOD, THE COLORS WOULD HAVE TO BE PRINTED
ONE AT A TIME. THIS COULD POTENTIALLY LEAD TO SLIGHT SHIFTING WHEN THE SCREENS
ARE CHANGED FROM ONE COLOR TO THE OTHER. BEAUSE OF THIS, OUR MANUFACTURER
REQUIRES A MINIMUM SPACING OF 1/4" BETWEEN COLORS ON MULTI-COLOR LOGOS.
THE WAY YOUR LOGO IS SET UP, THE PINK AND GREEN ARE VERY CLOSE, AND THERE COULD BE
ALIGNMENT ISSUES DUE TO SLIGHT SHIFTING. PLEASE ADVISE IF YOU ARE OKAY
WITH PRINTING YOUR ART IN ONLY ONE COLOR AS SHOWN BELOW.

**Order#**: 141575

**Product:** White 2-Ply Beverage Napkins

Item #: 1334-308764

Imprint Method: Screen Print on the Front: See the note above & advise on imprint color

Actual Imprint Size: 3.25"W x 1.5"H