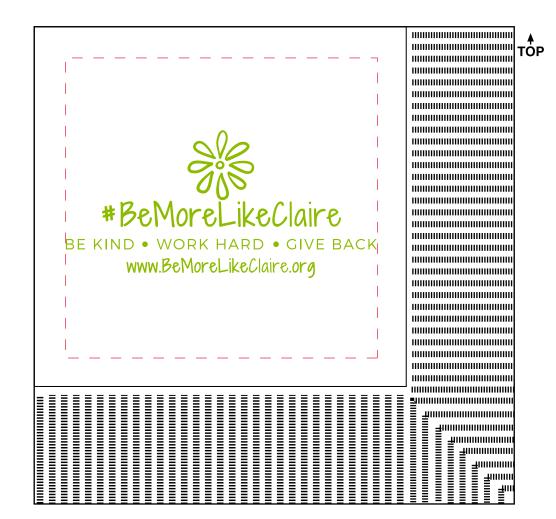

## **OPTION 2- PMS 376 PINK**

PLEASE READ: OUR MANUFACTURER HAS NOTED THAT THEY CANNOT
PRINT YOUR ARTWORK IN TWO-COLORS AS IT WAS SENT. WITH THE
SCREEN PRINT IMPRINT METHOD, THE COLORS WOULD HAVE TO BE PRINTED
ONE AT A TIME. THIS COULD POTENTIALLY LEAD TO SLIGHT SHIFTING WHEN THE SCREENS
ARE CHANGED FROM ONE COLOR TO THE OTHER. BEAUSE OF THIS, OUR MANUFACTURER
REQUIRES A MINIMUM SPACING OF 1/4" BETWEEN COLORS ON MULTI-COLOR LOGOS.
THE WAY YOUR LOGO IS SET UP, THE PINK AND GREEN ARE VERY CLOSE, AND THERE COULD BE
ALIGNMENT ISSUES DUE TO SLIGHT SHIFTING. PLEASE ADVISE IF YOU ARE OKAY
WITH PRINTING YOUR ART IN ONLY ONE COLOR AS SHOWN BELOW.

**Order#**: 141575

**Product:** White 2-Ply Beverage Napkins

Item #: 1334-308764

Imprint Method: Screen Print on the Front: See the note above & advise on imprint color

Actual Imprint Size: 3.25"W x 1.5"H