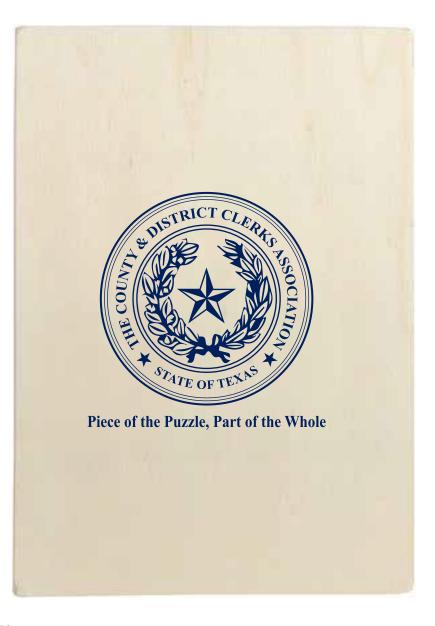

Customer Service E-mail: service@garrettspecialties.com

**Order#**: 141566

**Product:** Wood Shapes Challenge Puzzle

Item #: 1364-308116

Imprint Method: Screen Print on the Top: Navy 281

Actual Imprint Size: 2.5"W x 2.5"H