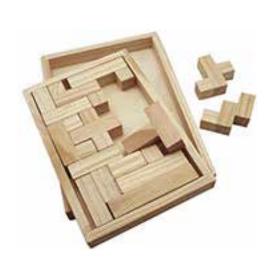

Customer Service E-mail: service@garrettspecialties.com

**Order#**: 141566

**Product:** Wood Shapes Challenge Puzzle

Item #: 1364-308116

Imprint Method: Screen Print on the Top: Navy 281

Actual Imprint Size: 2.5"W x 2.5"H