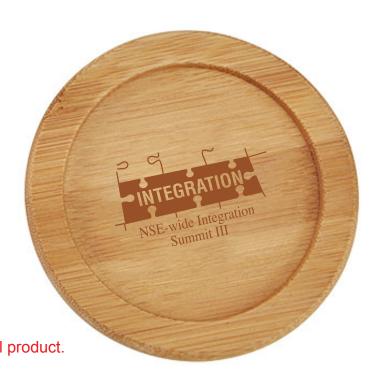

**CAREFULLY REVIEW THE ARTWORK ATTACHED.** 

Order#: 141551

Product: Bamboo Coaster
Item #: 1098-315102
Imprint Method: Laser Engraved
Actual Imprint Size: 1.8646 in x 0.9841 in

## \*\*REVISED\*\*

Actual Size of Imprint
Dotted Lines Do Not Print

Image Not To Size
For representation only.
Imprint Color and Size may vary on actual product.