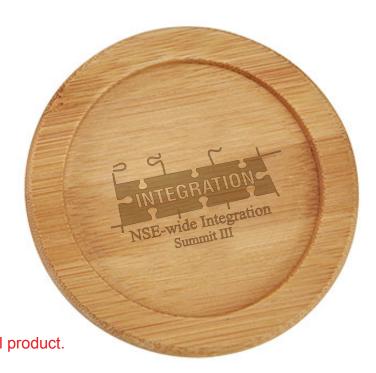

CAREFULLY REVIEW THE ARTWORK ATTACHED.

Order#: 141551

Product: Bamboo Coaster Item #: 1098-315102 Imprint Method: Laser Engraved Actual Imprint Size: 1.8576 in x 0.9861 in

Actual Size of Imprint
Dotted Lines Do Not Print

Image Not To Size
For representation only.
Imprint Color and Size may vary on actual product.