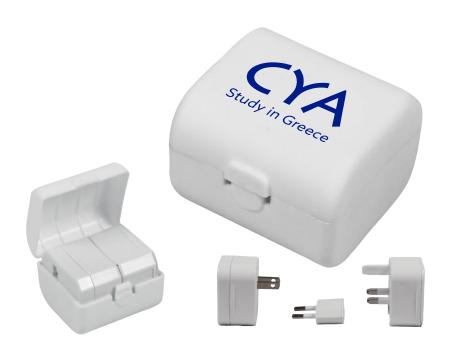

**Order#**: 141544

**Product:** Frequent Traveler Power Adapter Kit

Item #: 1280-317806

Imprint Method: Pad Print on the Case - Reflex Blue

## 100% Actual Std Imprint Size

Art Size 1.6273" W x 1" H

Graphic is for placement only not to scale