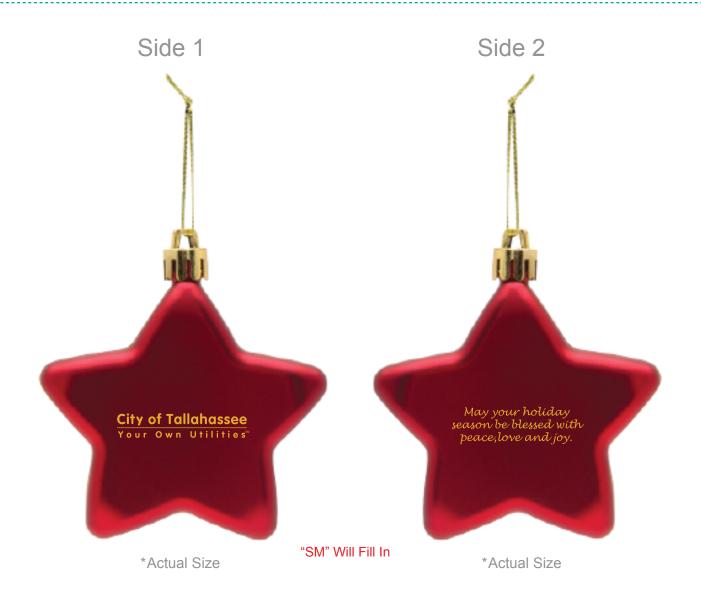

Order#: 141542

**Product:** Shatter Resistant Star Ornament: Red

Item #: 1354-313283

Imprint Method: Screen Print on the Front & Back: Athletic Gold 123

Actual Imprint Size: 1.375"W x 0.25"H (Side 1), 1.375"W x 0.39"H (Side 1)