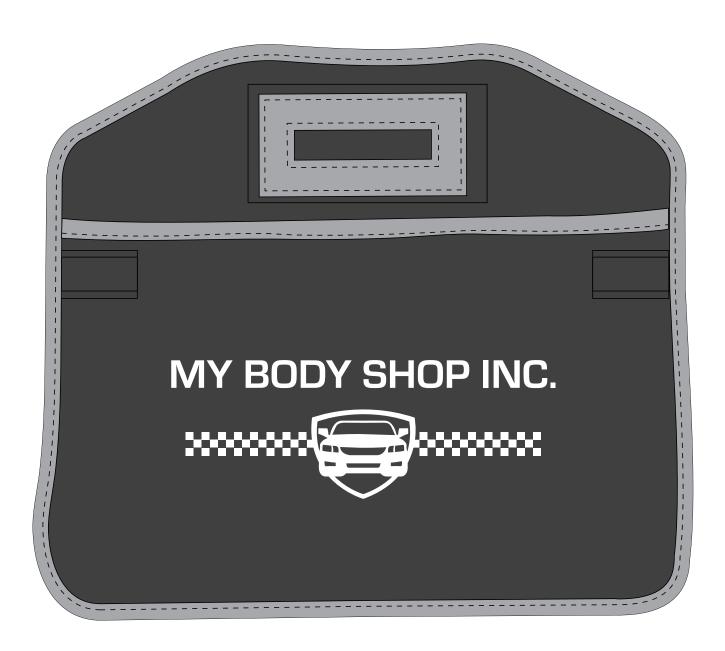

**Product:** Cargo Organizer With Cooler Bag Black

Item #: 1008-313385

Imprint Method: Screen Print on the Organizer Pocket: White

Actual Imprint Size: 8"W x 2.89"H

## MY BODY SHOP INC.