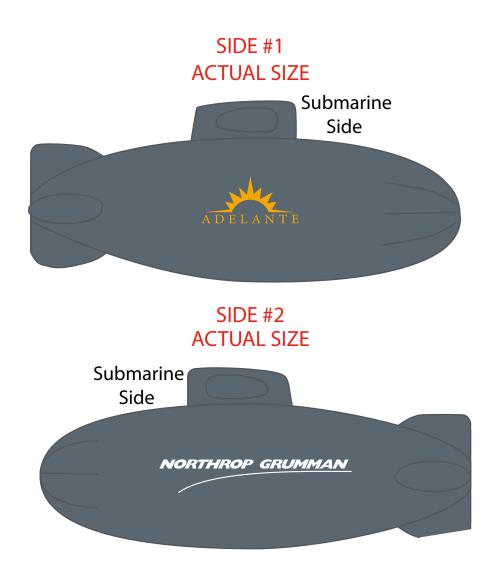

**Order#**: 141478

**Product:** Submarine Stress Ball

Item #: 1008-100944

Imprint Method: Pad Print: Yellow on Side 1, White on Side 2