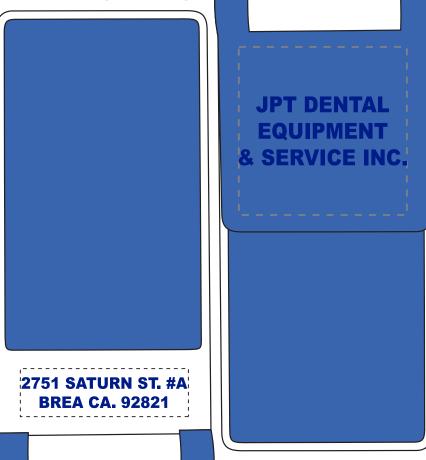

## Imprint shown @ 100%

**Dotted line to show imprint area** 

## **OPTION 1**

**Reflex Blue Imprint on Flap** 