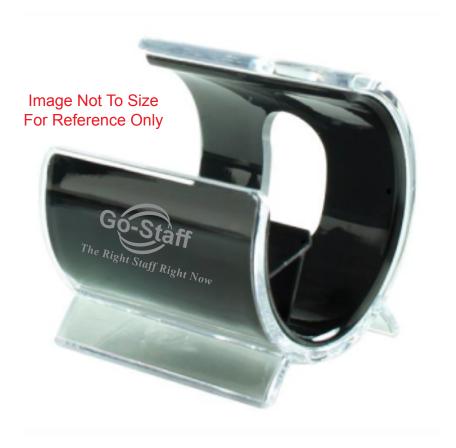

Customer Service E-mail: service@garrettspecialties.com

Order#: 141366

**Product:** Media Stand: Black

Item #: 1064-307691

Imprint Method: Pad Print on the Front: Metallic Silver 877

Actual Imprint Size: 1.75"W x 0.875"H

Actual Size of Imprint
Dotted Lines Do Not Print