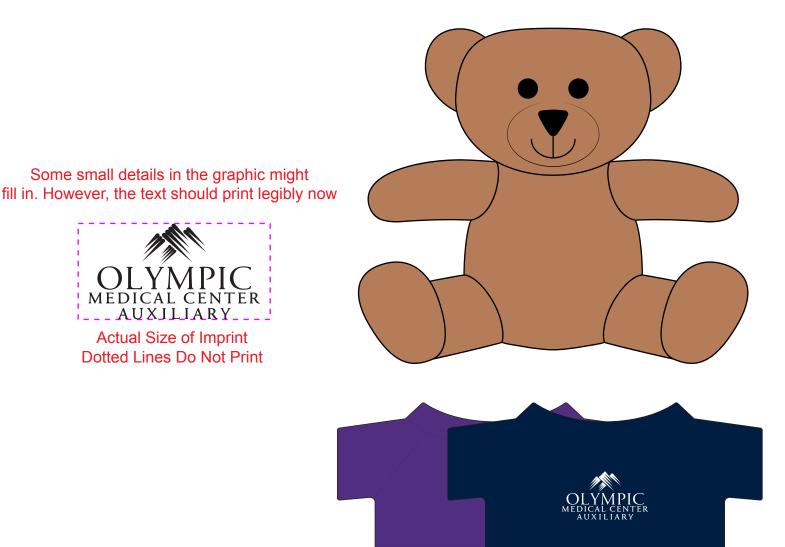

eProof

Order#: 141269 Product: Plush Bear with T-Shirt - 7": Navy & Purple T Shirts Item #: 1097-316289 Imprint Method: Silkscreen on the Front of T-Shirt: White

## **NOT ACTUAL SIZE**

## \*\*\*IMPORTANT INFORMATION\*\*\* (PLEASE READ)

MEDICAL CENTER AUXILIARY Actual Size of Imprint **Dotted Lines Do Not Print** 

Please proof carefully for spelling errors, omissions, and layout accuracy. It is your responsibility to correct any errors. Garrett Specialties assumes no responsibility for errors after a proof has been authorized to print. Please note changes or revisions to your proof from your original instructions may cause revision in your ship date. Delays in paper proof approval also may require a change in your schedule ship dates. Occasionally, some fax machines may distort the image. Please pay close attention to numbers.