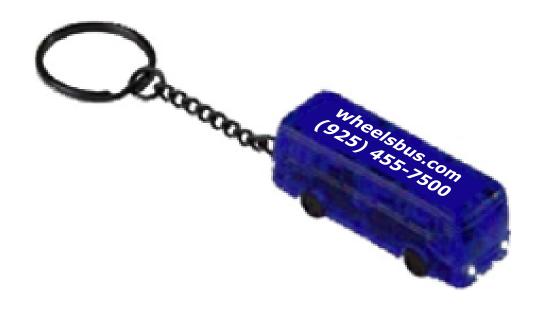

Order#: 141163

**Product:** Bus Shaped Keylight: Translucent Blue

**Item #**: 1268-106953

Imprint Method: Screen Print on the Roof of Car: White

Actual Imprint Size: 1.5"W x 0.4"H

## wheelsbus.com (925) 455-7500

Actual Size of Imprint **Dotted Lines Do Not Print** 