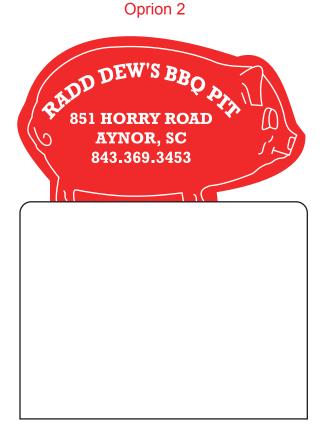

**Order#**: 141156

**Product**: Press-N-Stick™ - Pig Calendar: Red

Item #: 1039-303197

Imprint Method: Hot Stamp on the Top: White

Actual Imprint Size: 1.86"W x 0.63"H (Option 1), 2"W x 1"H (Option 2)

## RADD DEW'S BBQ PIT 851 HORRY ROAD AYNOR, SC 843.369.3453