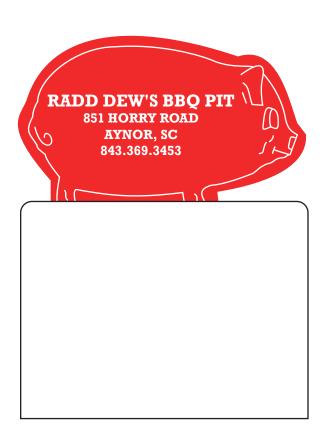

**Order#**: 141156

**Product**: Press-N-Stick™ - Pig Calendar: Red

**Item #**: 1039-303197

Imprint Method: Hot Stamp on the Top: White

Actual Imprint Size: 1.86"W x 0.63"H